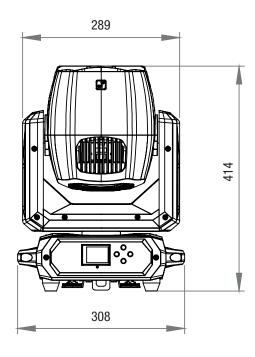

### **SPECIFICATIONS**

| Product number:                                                                                     | CLAZORW2                                                                                                                                                                                                                                                                                                                                                                                                                                                                                                                                                                                                             |
|-----------------------------------------------------------------------------------------------------|----------------------------------------------------------------------------------------------------------------------------------------------------------------------------------------------------------------------------------------------------------------------------------------------------------------------------------------------------------------------------------------------------------------------------------------------------------------------------------------------------------------------------------------------------------------------------------------------------------------------|
| Product type:                                                                                       | LED moving light                                                                                                                                                                                                                                                                                                                                                                                                                                                                                                                                                                                                     |
| Type:                                                                                               | Wash light                                                                                                                                                                                                                                                                                                                                                                                                                                                                                                                                                                                                           |
| Colour spectrum (Centre LEDs):                                                                      | RGBL                                                                                                                                                                                                                                                                                                                                                                                                                                                                                                                                                                                                                 |
| Number of centre LEDs:                                                                              | 7                                                                                                                                                                                                                                                                                                                                                                                                                                                                                                                                                                                                                    |
| LED type (Centre LEDs):                                                                             | 40 W                                                                                                                                                                                                                                                                                                                                                                                                                                                                                                                                                                                                                 |
| CCT (Centre LEDs):                                                                                  | 2200 K - 8000 K                                                                                                                                                                                                                                                                                                                                                                                                                                                                                                                                                                                                      |
| Luminous flux (Centre LEDs):                                                                        | 3600 lm                                                                                                                                                                                                                                                                                                                                                                                                                                                                                                                                                                                                              |
| Light intensity:                                                                                    | 4100 lx @ 10 m, narrow zoom                                                                                                                                                                                                                                                                                                                                                                                                                                                                                                                                                                                          |
| CRI (Centre LEDs):                                                                                  | 84                                                                                                                                                                                                                                                                                                                                                                                                                                                                                                                                                                                                                   |
| Dispersion (half-peak divergence):                                                                  | 4,3° - 34° (6,2° - 50,9°)                                                                                                                                                                                                                                                                                                                                                                                                                                                                                                                                                                                            |
| Colour spectrum (FX LEDs):                                                                          | Cold White                                                                                                                                                                                                                                                                                                                                                                                                                                                                                                                                                                                                           |
| Number of FX LEDs:                                                                                  | 4 segments with 12 LEDs each (48 LEDs in total)                                                                                                                                                                                                                                                                                                                                                                                                                                                                                                                                                                      |
| LED type (FX LEDs):                                                                                 | 2 W                                                                                                                                                                                                                                                                                                                                                                                                                                                                                                                                                                                                                  |
| PWM frequency:                                                                                      | 650 Hz; 1530 Hz; 3600 Hz; 12 kHz; 18.9 kHz; 25 kHz                                                                                                                                                                                                                                                                                                                                                                                                                                                                                                                                                                   |
| DMX input:                                                                                          | 5-pin male XLR                                                                                                                                                                                                                                                                                                                                                                                                                                                                                                                                                                                                       |
| DMX output:                                                                                         | 5-pin female XLR                                                                                                                                                                                                                                                                                                                                                                                                                                                                                                                                                                                                     |
| Control:                                                                                            | DMX512, RDM, iDMX stick compatible                                                                                                                                                                                                                                                                                                                                                                                                                                                                                                                                                                                   |
| DMX mode:                                                                                           | 19-CH Effect, 18-channel HSI, 18-channel RGBL, 23-channel RGBL, 34-channel HSI, 36-channel RGB, 43-channel RGBL, 44-channel RGBL, 54-channel Full Access                                                                                                                                                                                                                                                                                                                                                                                                                                                             |
| DMX functions:                                                                                      | Pan (fine); Tilt (fine); Dimmer (fine); Strobe Functions; Red (fine); Green (fine); Blue (fine); Lime (fine); Hue (fine); Saturation; Colour Temperature; Tint; Colour Presets; Dimmer FX 1-4; FX Strobe; FX Pattern Selection; FX Pattern Speed, Pattern Folder; Pattern Selection; Pattern Position & Speed; Pattern Transition; Pattern Fade/Wake Effect; Background Dimmer (fine) + Strobe + Red (fine) + Green (fine) + Blue (fine) - Lime (fine) + Hue (fine) + Saturation + Colour Temperature + Tint + Colour Presets; Zoom (fine); Device Settings; Red 1-7; Green 1-7; Blue 1-7; Lime 1-7, Device Settings |
| Standalone functions:                                                                               | User Scene 1-8, Loop 1-8, Quick Light,<br>Master/slave operation                                                                                                                                                                                                                                                                                                                                                                                                                                                                                                                                                     |
| Pan angle:                                                                                          | 540°/630°                                                                                                                                                                                                                                                                                                                                                                                                                                                                                                                                                                                                            |
| Tilt angle:                                                                                         | 250°                                                                                                                                                                                                                                                                                                                                                                                                                                                                                                                                                                                                                 |
| Controls:                                                                                           | MENU, ENTER, up arrow, down arrow                                                                                                                                                                                                                                                                                                                                                                                                                                                                                                                                                                                    |
| Display:                                                                                            | OLED display                                                                                                                                                                                                                                                                                                                                                                                                                                                                                                                                                                                                         |
| Operating voltage:                                                                                  | 100-240 V AC / 50-60 Hz                                                                                                                                                                                                                                                                                                                                                                                                                                                                                                                                                                                              |
| Power consumption:                                                                                  | 480 W                                                                                                                                                                                                                                                                                                                                                                                                                                                                                                                                                                                                                |
| Inrush current:                                                                                     | 96 A @ 0.358 ms                                                                                                                                                                                                                                                                                                                                                                                                                                                                                                                                                                                                      |
| Power supply connection:                                                                            | True1 compatible input and output<br>(Max. output current 9.5 A)                                                                                                                                                                                                                                                                                                                                                                                                                                                                                                                                                     |
| Power Link:                                                                                         | Up to 5 devices @ 230V; up to 3 devices @ 110V                                                                                                                                                                                                                                                                                                                                                                                                                                                                                                                                                                       |
| Fuse:                                                                                               | T4AL/250 V (5 x 20 mm)                                                                                                                                                                                                                                                                                                                                                                                                                                                                                                                                                                                               |
| Ambient temperature (in operation):                                                                 | 0 40°C – 40°C                                                                                                                                                                                                                                                                                                                                                                                                                                                                                                                                                                                                        |
| Relative air humidity:                                                                              | < 85%, non-condensing                                                                                                                                                                                                                                                                                                                                                                                                                                                                                                                                                                                                |
| IP protection class:                                                                                | IP20                                                                                                                                                                                                                                                                                                                                                                                                                                                                                                                                                                                                                 |
| Minimum distance to illuminated surface:                                                            | 0.5 m                                                                                                                                                                                                                                                                                                                                                                                                                                                                                                                                                                                                                |
| Minimum distance to normal flammable materials:                                                     | 0.5 m                                                                                                                                                                                                                                                                                                                                                                                                                                                                                                                                                                                                                |
| Housing material:                                                                                   | Metal, ABS                                                                                                                                                                                                                                                                                                                                                                                                                                                                                                                                                                                                           |
|                                                                                                     | Black                                                                                                                                                                                                                                                                                                                                                                                                                                                                                                                                                                                                                |
| Housing colour:                                                                                     |                                                                                                                                                                                                                                                                                                                                                                                                                                                                                                                                                                                                                      |
| · ·                                                                                                 | Temperature-controlled fan                                                                                                                                                                                                                                                                                                                                                                                                                                                                                                                                                                                           |
| Housing cooling: Dimensions (W x H x D, without mounting                                            | Temperature-controlled fan 308 x 414 x 193 mm                                                                                                                                                                                                                                                                                                                                                                                                                                                                                                                                                                        |
| Housing cooling: Dimensions (W x H x D, without mounting bracket):                                  | ·                                                                                                                                                                                                                                                                                                                                                                                                                                                                                                                                                                                                                    |
| Housing colour: Housing cooling: Dimensions (W x H x D, without mounting bracket): Weight: RDM UID: | 308 x 414 x 193 mm                                                                                                                                                                                                                                                                                                                                                                                                                                                                                                                                                                                                   |
| Housing cooling: Dimensions (W x H x D, without mounting bracket): Weight:                          | 308 x 414 x 193 mm<br>8.6 kg                                                                                                                                                                                                                                                                                                                                                                                                                                                                                                                                                                                         |

### **DIMENSIONS (mm)**