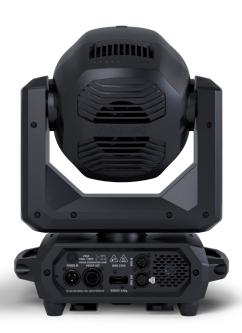

The compact wash moving head can be controlled via DMX512, RDM or wirelessly via W-DMX using the optional Cameo iDMX stick. On the wash light itself, buttons and an OLED display provide a convenient basic setup.

### **SPECIFICATIONS**

| Product number:                                                                                     | CLAZORW2                                                                                                                                                                                                                                                                                                                                                                                                                                                                                                                                                                                                             |
|-----------------------------------------------------------------------------------------------------|----------------------------------------------------------------------------------------------------------------------------------------------------------------------------------------------------------------------------------------------------------------------------------------------------------------------------------------------------------------------------------------------------------------------------------------------------------------------------------------------------------------------------------------------------------------------------------------------------------------------|
| Product type:                                                                                       | LED moving light                                                                                                                                                                                                                                                                                                                                                                                                                                                                                                                                                                                                     |
| Type:                                                                                               | Wash light                                                                                                                                                                                                                                                                                                                                                                                                                                                                                                                                                                                                           |
| Colour spectrum (Centre LEDs):                                                                      | RGBL                                                                                                                                                                                                                                                                                                                                                                                                                                                                                                                                                                                                                 |
| Number of centre LEDs:                                                                              | 7                                                                                                                                                                                                                                                                                                                                                                                                                                                                                                                                                                                                                    |
| LED type (Centre LEDs):                                                                             | 40 W                                                                                                                                                                                                                                                                                                                                                                                                                                                                                                                                                                                                                 |
| CCT (Centre LEDs):                                                                                  | 2200 K - 8000 K                                                                                                                                                                                                                                                                                                                                                                                                                                                                                                                                                                                                      |
| Luminous flux (Centre LEDs):                                                                        | 3600 lm                                                                                                                                                                                                                                                                                                                                                                                                                                                                                                                                                                                                              |
| Light intensity:                                                                                    | 4100 lx @ 10 m, narrow zoom                                                                                                                                                                                                                                                                                                                                                                                                                                                                                                                                                                                          |
| CRI (Centre LEDs):                                                                                  | 84                                                                                                                                                                                                                                                                                                                                                                                                                                                                                                                                                                                                                   |
| Dispersion (half-peak divergence):                                                                  | 4,3° - 34° (6,2° - 50,9°)                                                                                                                                                                                                                                                                                                                                                                                                                                                                                                                                                                                            |
| Colour spectrum (FX LEDs):                                                                          | Cold White                                                                                                                                                                                                                                                                                                                                                                                                                                                                                                                                                                                                           |
| Number of FX LEDs:                                                                                  | 4 segments with 12 LEDs each (48 LEDs in total)                                                                                                                                                                                                                                                                                                                                                                                                                                                                                                                                                                      |
| LED type (FX LEDs):                                                                                 | 2 W                                                                                                                                                                                                                                                                                                                                                                                                                                                                                                                                                                                                                  |
| PWM frequency:                                                                                      | 650 Hz; 1530 Hz; 3600 Hz; 12 kHz; 18.9 kHz; 25 kHz                                                                                                                                                                                                                                                                                                                                                                                                                                                                                                                                                                   |
| DMX input:                                                                                          | 5-pin male XLR                                                                                                                                                                                                                                                                                                                                                                                                                                                                                                                                                                                                       |
| DMX output:                                                                                         | 5-pin female XLR                                                                                                                                                                                                                                                                                                                                                                                                                                                                                                                                                                                                     |
| Control:                                                                                            | DMX512, RDM, iDMX stick compatible                                                                                                                                                                                                                                                                                                                                                                                                                                                                                                                                                                                   |
| DMX mode:                                                                                           | 19-CH Effect, 18-channel HSI, 18-channel RGBL, 23-channel RGBL, 34-channel HSI, 36-channel RGB, 43-channel RGBL, 44-channel RGBL, 54-channel Full Access                                                                                                                                                                                                                                                                                                                                                                                                                                                             |
| DMX functions:                                                                                      | Pan (fine); Tilt (fine); Dimmer (fine); Strobe Functions; Red (fine); Green (fine); Blue (fine); Lime (fine); Hue (fine); Saturation; Colour Temperature; Tint; Colour Presets; Dimmer FX 1-4; FX Strobe; FX Pattern Selection; FX Pattern Speed, Pattern Folder; Pattern Selection; Pattern Position & Speed; Pattern Transition; Pattern Fade/Wake Effect; Background Dimmer (fine) + Strobe + Red (fine) + Green (fine) + Blue (fine) - Lime (fine) + Hue (fine) + Saturation + Colour Temperature + Tint + Colour Presets; Zoom (fine); Device Settings; Red 1-7; Green 1-7; Blue 1-7; Lime 1-7, Device Settings |
| Standalone functions:                                                                               | User Scene 1-8, Loop 1-8, Quick Light,<br>Master/slave operation                                                                                                                                                                                                                                                                                                                                                                                                                                                                                                                                                     |
| Pan angle:                                                                                          | 540°/630°                                                                                                                                                                                                                                                                                                                                                                                                                                                                                                                                                                                                            |
| Tilt angle:                                                                                         | 250°                                                                                                                                                                                                                                                                                                                                                                                                                                                                                                                                                                                                                 |
| Controls:                                                                                           | MENU, ENTER, up arrow, down arrow                                                                                                                                                                                                                                                                                                                                                                                                                                                                                                                                                                                    |
| Display:                                                                                            | OLED display                                                                                                                                                                                                                                                                                                                                                                                                                                                                                                                                                                                                         |
| Operating voltage:                                                                                  | 100-240 V AC / 50-60 Hz                                                                                                                                                                                                                                                                                                                                                                                                                                                                                                                                                                                              |
| Power consumption:                                                                                  | 480 W                                                                                                                                                                                                                                                                                                                                                                                                                                                                                                                                                                                                                |
| Inrush current:                                                                                     | 96 A @ 0.358 ms                                                                                                                                                                                                                                                                                                                                                                                                                                                                                                                                                                                                      |
| Power supply connection:                                                                            | True1 compatible input and output<br>(Max. output current 9.5 A)                                                                                                                                                                                                                                                                                                                                                                                                                                                                                                                                                     |
| Power Link:                                                                                         | Up to 5 devices @ 230V; up to 3 devices @ 110V                                                                                                                                                                                                                                                                                                                                                                                                                                                                                                                                                                       |
| Fuse:                                                                                               | T4AL/250 V (5 x 20 mm)                                                                                                                                                                                                                                                                                                                                                                                                                                                                                                                                                                                               |
| Ambient temperature (in operation):                                                                 | 0 40°C – 40°C                                                                                                                                                                                                                                                                                                                                                                                                                                                                                                                                                                                                        |
| Relative air humidity:                                                                              | < 85%, non-condensing                                                                                                                                                                                                                                                                                                                                                                                                                                                                                                                                                                                                |
| IP protection class:                                                                                | IP20                                                                                                                                                                                                                                                                                                                                                                                                                                                                                                                                                                                                                 |
| Minimum distance to illuminated surface:                                                            | 0.5 m                                                                                                                                                                                                                                                                                                                                                                                                                                                                                                                                                                                                                |
| Minimum distance to normal flammable materials:                                                     | 0.5 m                                                                                                                                                                                                                                                                                                                                                                                                                                                                                                                                                                                                                |
| Housing material:                                                                                   | Metal, ABS                                                                                                                                                                                                                                                                                                                                                                                                                                                                                                                                                                                                           |
|                                                                                                     | Black                                                                                                                                                                                                                                                                                                                                                                                                                                                                                                                                                                                                                |
| Housing colour:                                                                                     |                                                                                                                                                                                                                                                                                                                                                                                                                                                                                                                                                                                                                      |
| · ·                                                                                                 | Temperature-controlled fan                                                                                                                                                                                                                                                                                                                                                                                                                                                                                                                                                                                           |
| Housing cooling: Dimensions (W x H x D, without mounting                                            | Temperature-controlled fan 308 x 414 x 193 mm                                                                                                                                                                                                                                                                                                                                                                                                                                                                                                                                                                        |
| Housing cooling: Dimensions (W x H x D, without mounting bracket):                                  | ·                                                                                                                                                                                                                                                                                                                                                                                                                                                                                                                                                                                                                    |
| Housing colour: Housing cooling: Dimensions (W x H x D, without mounting bracket): Weight: RDM UID: | 308 x 414 x 193 mm                                                                                                                                                                                                                                                                                                                                                                                                                                                                                                                                                                                                   |
| Housing cooling: Dimensions (W x H x D, without mounting bracket): Weight:                          | 308 x 414 x 193 mm<br>8.6 kg                                                                                                                                                                                                                                                                                                                                                                                                                                                                                                                                                                                         |