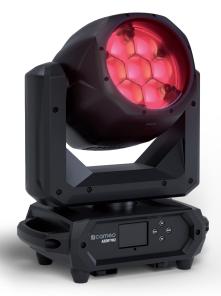

## AZOR® W2 COMPACT WASH MOVING HEAD

### DESCRIPTION All information is provisional

Every year, countless artists, bands, actors and presenters stand on small to medium-sized stages and need light! For all these events, Cameo has developed the AZOR® W2. The compact wash moving head is the ideal partner for lighting designers and event service providers who are looking for a powerful and versatile LED show light that does not lack professional features despite its compact size.

Offering 7 x 40W RGBL LEDs with a total output of 3,600 lm and a zoom range of 4° - 50°, the AZOR® W2 holds a secret. The real magic lies in its discreet feature - the Eclipse Burst Effect. Behind a dark filter, this innovative addition introduces 4 segment SMD-LEDs, creating captivating strobe and pixel effects. Paired with single-pixel control, the AZOR® W2 promises an audience experience that goes beyond the ordinary.