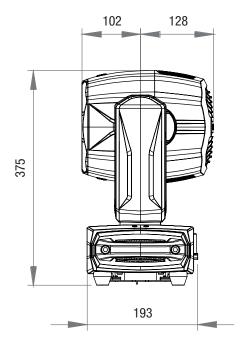

### **SPECIFICATIONS**

| Product number:                                                                                     | CLAZORW2                                                                                                                                                                                                                                                                                                                                                                                                                                                                                                                                                                                                             |
|-----------------------------------------------------------------------------------------------------|----------------------------------------------------------------------------------------------------------------------------------------------------------------------------------------------------------------------------------------------------------------------------------------------------------------------------------------------------------------------------------------------------------------------------------------------------------------------------------------------------------------------------------------------------------------------------------------------------------------------|
| Product type:                                                                                       | LED moving light                                                                                                                                                                                                                                                                                                                                                                                                                                                                                                                                                                                                     |
| Type:                                                                                               | Wash light                                                                                                                                                                                                                                                                                                                                                                                                                                                                                                                                                                                                           |
| Colour spectrum (Centre LEDs):                                                                      | RGBL                                                                                                                                                                                                                                                                                                                                                                                                                                                                                                                                                                                                                 |
| Number of centre LEDs:                                                                              | 7                                                                                                                                                                                                                                                                                                                                                                                                                                                                                                                                                                                                                    |
| LED type (Centre LEDs):                                                                             | 40 W                                                                                                                                                                                                                                                                                                                                                                                                                                                                                                                                                                                                                 |
| CCT (Centre LEDs):                                                                                  | 2200 K - 8000 K                                                                                                                                                                                                                                                                                                                                                                                                                                                                                                                                                                                                      |
| Luminous flux (Centre LEDs):                                                                        | 3600 lm                                                                                                                                                                                                                                                                                                                                                                                                                                                                                                                                                                                                              |
| Light intensity:                                                                                    | 4100 lx @ 10 m, narrow zoom                                                                                                                                                                                                                                                                                                                                                                                                                                                                                                                                                                                          |
| CRI (Centre LEDs):                                                                                  | 84                                                                                                                                                                                                                                                                                                                                                                                                                                                                                                                                                                                                                   |
| Dispersion (half-peak divergence):                                                                  | 4,3° - 34° (6,2° - 50,9°)                                                                                                                                                                                                                                                                                                                                                                                                                                                                                                                                                                                            |
| Colour spectrum (FX LEDs):                                                                          | Cold White                                                                                                                                                                                                                                                                                                                                                                                                                                                                                                                                                                                                           |
| Number of FX LEDs:                                                                                  | 4 segments with 12 LEDs each (48 LEDs in total)                                                                                                                                                                                                                                                                                                                                                                                                                                                                                                                                                                      |
| LED type (FX LEDs):                                                                                 | 2 W                                                                                                                                                                                                                                                                                                                                                                                                                                                                                                                                                                                                                  |
| PWM frequency:                                                                                      | 650 Hz; 1530 Hz; 3600 Hz; 12 kHz; 18.9 kHz; 25 kHz                                                                                                                                                                                                                                                                                                                                                                                                                                                                                                                                                                   |
| DMX input:                                                                                          | 5-pin male XLR                                                                                                                                                                                                                                                                                                                                                                                                                                                                                                                                                                                                       |
| DMX output:                                                                                         | 5-pin female XLR                                                                                                                                                                                                                                                                                                                                                                                                                                                                                                                                                                                                     |
| Control:                                                                                            | DMX512, RDM, iDMX stick compatible                                                                                                                                                                                                                                                                                                                                                                                                                                                                                                                                                                                   |
| DMX mode:                                                                                           | 19-CH Effect, 18-channel HSI, 18-channel RGBL, 23-channel RGBL, 34-channel HSI, 36-channel RGB, 43-channel RGBL, 44-channel RGBL, 54-channel Full Access                                                                                                                                                                                                                                                                                                                                                                                                                                                             |
| DMX functions:                                                                                      | Pan (fine); Tilt (fine); Dimmer (fine); Strobe Functions; Red (fine); Green (fine); Blue (fine); Lime (fine); Hue (fine); Saturation; Colour Temperature; Tint; Colour Presets; Dimmer FX 1-4; FX Strobe; FX Pattern Selection; FX Pattern Speed, Pattern Folder; Pattern Selection; Pattern Position & Speed; Pattern Transition; Pattern Fade/Wake Effect; Background Dimmer (fine) + Strobe + Red (fine) + Green (fine) + Blue (fine) - Lime (fine) + Hue (fine) + Saturation + Colour Temperature + Tint + Colour Presets; Zoom (fine); Device Settings; Red 1-7; Green 1-7; Blue 1-7; Lime 1-7, Device Settings |
| Standalone functions:                                                                               | User Scene 1-8, Loop 1-8, Quick Light,<br>Master/slave operation                                                                                                                                                                                                                                                                                                                                                                                                                                                                                                                                                     |
| Pan angle:                                                                                          | 540°/630°                                                                                                                                                                                                                                                                                                                                                                                                                                                                                                                                                                                                            |
| Tilt angle:                                                                                         | 250°                                                                                                                                                                                                                                                                                                                                                                                                                                                                                                                                                                                                                 |
| Controls:                                                                                           | MENU, ENTER, up arrow, down arrow                                                                                                                                                                                                                                                                                                                                                                                                                                                                                                                                                                                    |
| Display:                                                                                            | OLED display                                                                                                                                                                                                                                                                                                                                                                                                                                                                                                                                                                                                         |
| Operating voltage:                                                                                  | 100-240 V AC / 50-60 Hz                                                                                                                                                                                                                                                                                                                                                                                                                                                                                                                                                                                              |
| Power consumption:                                                                                  | 480 W                                                                                                                                                                                                                                                                                                                                                                                                                                                                                                                                                                                                                |
| Inrush current:                                                                                     | 96 A @ 0.358 ms                                                                                                                                                                                                                                                                                                                                                                                                                                                                                                                                                                                                      |
| Power supply connection:                                                                            | True1 compatible input and output<br>(Max. output current 9.5 A)                                                                                                                                                                                                                                                                                                                                                                                                                                                                                                                                                     |
| Power Link:                                                                                         | Up to 5 devices @ 230V; up to 3 devices @ 110V                                                                                                                                                                                                                                                                                                                                                                                                                                                                                                                                                                       |
| Fuse:                                                                                               | T4AL/250 V (5 x 20 mm)                                                                                                                                                                                                                                                                                                                                                                                                                                                                                                                                                                                               |
| Ambient temperature (in operation):                                                                 | 0 40°C – 40°C                                                                                                                                                                                                                                                                                                                                                                                                                                                                                                                                                                                                        |
| Relative air humidity:                                                                              | < 85%, non-condensing                                                                                                                                                                                                                                                                                                                                                                                                                                                                                                                                                                                                |
| IP protection class:                                                                                | IP20                                                                                                                                                                                                                                                                                                                                                                                                                                                                                                                                                                                                                 |
| Minimum distance to illuminated surface:                                                            | 0.5 m                                                                                                                                                                                                                                                                                                                                                                                                                                                                                                                                                                                                                |
| Minimum distance to normal flammable materials:                                                     | 0.5 m                                                                                                                                                                                                                                                                                                                                                                                                                                                                                                                                                                                                                |
| Housing material:                                                                                   | Metal, ABS                                                                                                                                                                                                                                                                                                                                                                                                                                                                                                                                                                                                           |
|                                                                                                     | Black                                                                                                                                                                                                                                                                                                                                                                                                                                                                                                                                                                                                                |
| Housing colour:                                                                                     |                                                                                                                                                                                                                                                                                                                                                                                                                                                                                                                                                                                                                      |
| · ·                                                                                                 | Temperature-controlled fan                                                                                                                                                                                                                                                                                                                                                                                                                                                                                                                                                                                           |
| Housing cooling: Dimensions (W x H x D, without mounting                                            | Temperature-controlled fan 308 x 414 x 193 mm                                                                                                                                                                                                                                                                                                                                                                                                                                                                                                                                                                        |
| Housing cooling: Dimensions (W x H x D, without mounting bracket):                                  | ·                                                                                                                                                                                                                                                                                                                                                                                                                                                                                                                                                                                                                    |
| Housing colour: Housing cooling: Dimensions (W x H x D, without mounting bracket): Weight: RDM UID: | 308 x 414 x 193 mm                                                                                                                                                                                                                                                                                                                                                                                                                                                                                                                                                                                                   |
| Housing cooling: Dimensions (W x H x D, without mounting bracket): Weight:                          | 308 x 414 x 193 mm<br>8.6 kg                                                                                                                                                                                                                                                                                                                                                                                                                                                                                                                                                                                         |

### **DIMENSIONS (mm)**