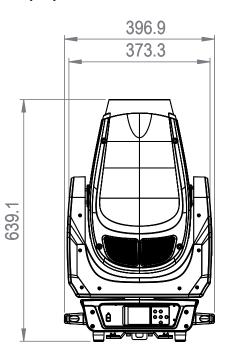

#### **DIMENSIONS (mm)**

#### SPECIFICATIONS

| Product type                | LED Moving Light                                                                                                                                                                                                                                                                                                    |
|-----------------------------|---------------------------------------------------------------------------------------------------------------------------------------------------------------------------------------------------------------------------------------------------------------------------------------------------------------------|
| Туре                        | Washlight                                                                                                                                                                                                                                                                                                           |
| Number of LEDs              | 1                                                                                                                                                                                                                                                                                                                   |
| Color temperature           | 6700 K                                                                                                                                                                                                                                                                                                              |
| LED type                    | 380 W                                                                                                                                                                                                                                                                                                               |
| Dispersion                  | 6 - 48 °                                                                                                                                                                                                                                                                                                            |
| Effects                     | 4-Blade - 2 axis - Framing, Focus, Framing rotation 90°,<br>Heavy Frost, Iris, Zoom                                                                                                                                                                                                                                 |
| Colour mixing function      | CMY + CTO                                                                                                                                                                                                                                                                                                           |
| LED PWM Frequency           | 650 Hz, 1530 Hz, 3600 Hz, 12000 Hz, 18900 Hz, 25000 Hz                                                                                                                                                                                                                                                              |
| Color wheel                 | With color correction filters, with saturated color filters                                                                                                                                                                                                                                                         |
| DMX input                   | XLR 3-pin male, XLR 5-pin male                                                                                                                                                                                                                                                                                      |
| DMX output                  | XLR 3-pin female, XLR 5-pin female                                                                                                                                                                                                                                                                                  |
| DMX mode                    | 29-channel, 48-channel                                                                                                                                                                                                                                                                                              |
| DMX Functions               | Blades fine, CMY, CMY Fine, Color Wheel 1, Color Wheel 1<br>Fine, Color Wheel 2, Color Wheel 2 Fine, Control Channel,<br>CTO, CTO Fine, Dimmer, Dimmer Fine, Focus, Focus Fine,<br>Frost, Iris, Pan/Tilt, Pan/Tilt fine, Pan/Tilt Macros, Pan/Tilt<br>Speed, Shape fine, Shape Rotation, Strobe, Zoom, Zoom<br>Fine |
| PAN movement                | 540°                                                                                                                                                                                                                                                                                                                |
| TILT movement               | 270°                                                                                                                                                                                                                                                                                                                |
| Standalone modes            | Master / Slave mode, Static Mode                                                                                                                                                                                                                                                                                    |
| Control                     | ArtNet, DMX, Master/Slave Signal, RDM, sACN, Wireless DMX                                                                                                                                                                                                                                                           |
| Controls                    | Down, Enter, Left, Mode, Right, Up                                                                                                                                                                                                                                                                                  |
| Indicators                  | Color touch display                                                                                                                                                                                                                                                                                                 |
| Operating voltage           | 100 V AC - 240 V AC, 50 - 60 Hz                                                                                                                                                                                                                                                                                     |
| Power consumption           | 530 W                                                                                                                                                                                                                                                                                                               |
| Power connector             | Neutrik powerCON TRUE1 TOP                                                                                                                                                                                                                                                                                          |
| Housing material            | ABS plastic, Metal                                                                                                                                                                                                                                                                                                  |
| Cabinet colour              | Black                                                                                                                                                                                                                                                                                                               |
| Cooling                     | Silent, temperature controlled fan                                                                                                                                                                                                                                                                                  |
| Luminous flux               | 15400 lm                                                                                                                                                                                                                                                                                                            |
| Maximum Ambient Temperature | -15 - 45 °C                                                                                                                                                                                                                                                                                                         |
| Width                       | 400 mm                                                                                                                                                                                                                                                                                                              |
| Height                      | 250 mm                                                                                                                                                                                                                                                                                                              |
| Depth                       | 630 mm                                                                                                                                                                                                                                                                                                              |
| Weight                      | 24 kg                                                                                                                                                                                                                                                                                                               |
| Accessories (included)      | 2 x Omega mounting, Power Cord with Neutrik powerCON TRUE1 Connector, User's manual                                                                                                                                                                                                                                 |