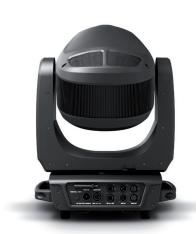

The modern framing module and wide zoom range of  $6^{\circ}-48^{\circ}$  makes the moving head your precision tool for shaping the light cone to create optimal lighting designs, even from a distance. The 4-way framing shutter system can be rotated by +/-45° and adjusted with each blade until it is completely closed. Combined with the variable frost filter and continuously adjustable iris, the design potential of the Cameo OPUS<sup>®</sup> W5 is multiplied even further.