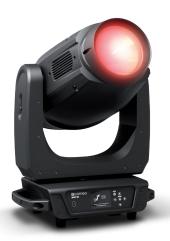

To expand the OPUS<sup>®</sup> range, and thus your creative possibilities, we have developed the OPUS<sup>®</sup> W5 Wash Moving Head. As the perfect companion to the successful OPUS<sup>®</sup> S5 Spot Moving Head, the W5 is ideally suited for brilliant and color-intensive washlight effects.

The OPUS<sup>®</sup> W5, with the same super bright LED as the OPUS<sup>®</sup> S5 moving head, generates a light output of 15,400 lm. The PC lens is designed for use as a washlight and allows uniform projection with soft shading. The well-known CMY color mixing system, including CTO correction of cold white 6,500-2,600 K, is supplemented here by two dichromatic color wheels with seven filters each, opening up an impressive variety of colors and color correction options.